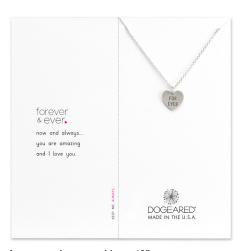

forever and ever necklace, 18"

1S2471 sterling silver 1G2471 gold dipped

one in a million necklace, 18" w/ 2" ext.

1S2470 sterling silver \$28 1G2470 gold dipped

then, now and forever necklace, 18" 1M2239 mixed metals