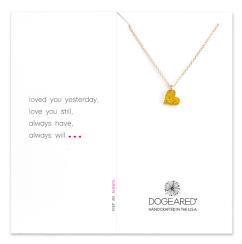

loved you yesterday necklace, 18"

1S2229 sterling silver \$23 1G2229 gold dipped \$28

infinite love necklace, 16"

1S1202 sterling silver \$24 1G1202 gold dipped \$29

love knot necklace, 18" w/ 2" ext.

1SB203 sterling silver 1GD203 gold dipped \$30