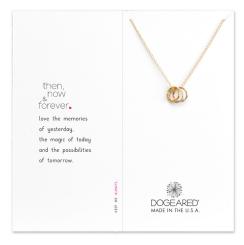

forever and ever necklace, 18"

1S2471 sterling silver 1G2471 gold dipped

one in a million necklace, 18" w/ 2" ext.

1S2470 sterling silver \$28 1G2470 gold dipped

then, now and forever necklace, 18" 1M2239 mixed metals