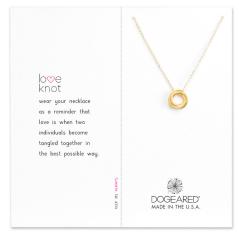

loved you yesterday necklace, 18"

1S2229 sterling silver \$23 1G2229 gold dipped \$28

infinite love necklace, 16"

1S1202 sterling silver \$24 1G1202 gold dipped \$29

love knot necklace, 18" w/ 2" ext.

1SB203 sterling silver 1GD203 gold dipped \$30