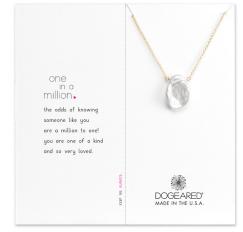

forever and ever necklace, 18"

1S2471 sterling silver 1G2471 gold dipped

one in a million necklace, 18" w/ 2" ext.

1S2470 sterling silver \$28 1G2470 gold dipped

then, now and forever necklace, 18" 1M2239 mixed metals