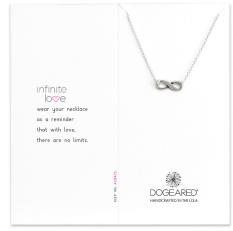

loved you yesterday necklace, 18"

1S2229 sterling silver \$23 1G2229 gold dipped \$28

infinite love necklace, 16"

1S1202 sterling silver \$24 1G1202 gold dipped \$29

love knot necklace, 18" w/ 2" ext.

1SB203 sterling silver 1GD203 gold dipped \$30